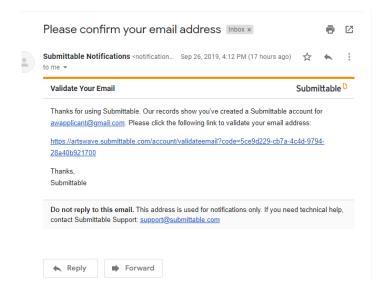

2. You will receive an e-mail shortly after creating your account requesting that you validate your e-mail address. Click on the link within the e-mail to validate your e-mail.

Note: You will still be able to proceed with completing your application after creating an account and will have the option to validate your e-mail **after** your submission. Continue to next step.

You will receive a notification confirming your e-mail has been validated.