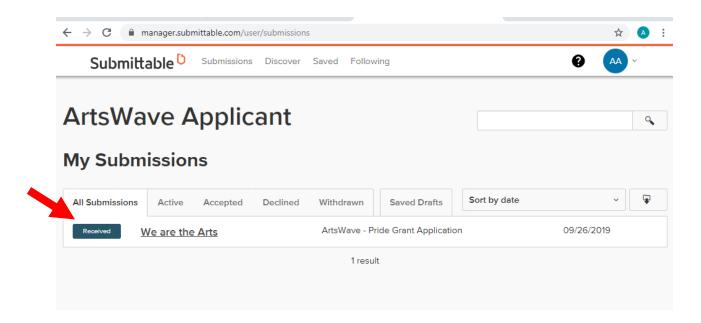

# Checking on the Status of your Application

1. You may log-in to check on the status of your application anytime. Upon logging-in after a submission, your portal will display as pictured below.

2. Your application status will always display within the submissions tab to the left of your application.

3. Click on your organization link to view full details of your application. Here, you will be able to review all activity regarding your applications, including email communications.

| ACTIVITY | MESSAGES | CONTENT                                                                                                                                                                                                              |                           |
|----------|----------|----------------------------------------------------------------------------------------------------------------------------------------------------------------------------------------------------------------------|---------------------------|
|          |          | Submission response sent to you.<br><b>Email:</b><br>Dear ArtsWave Applicant,<br>Thank you for applying! We have received your submission and look<br>forward to reviewing it.<br>Sincerely,<br>ArtsWave Impact Team | 09/26/2019 (17 hours ago) |
|          | 6        | Submitted by you.                                                                                                                                                                                                    | 09/26/2019 (17 hours ago) |