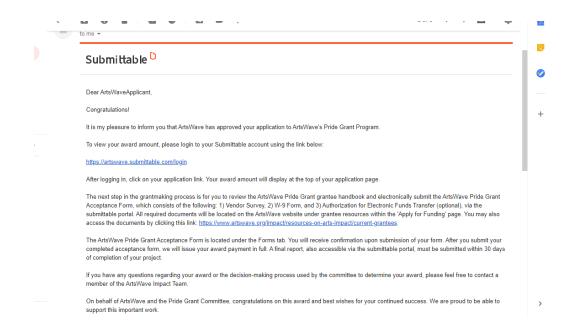

4. Within the messages tab, you will be able to see all communications. You will also be able to directly message any member of the Impact team within this tab.

| ACTIVITY | MESSAGES                                | CONTENT | FORMS              |                    |      |  | Down  | load   | l <u>Rem</u> |
|----------|-----------------------------------------|---------|--------------------|--------------------|------|--|-------|--------|--------------|
|          | $\frown$                                |         |                    |                    |      |  |       |        |              |
| Q        | New Message                             |         |                    |                    |      |  |       |        |              |
|          | From: ArtsWave                          | -11     |                    |                    |      |  | 3 hou | rs ago |              |
|          |                                         |         | n has been addec   | d to your account  |      |  |       |        |              |
|          | Please log in usin<br>artswave.submitte | -       | v to complete you  | ur requirement for | m.   |  |       |        |              |
|          |                                         |         |                    |                    |      |  | S Rep | oly    |              |
| F        | From: ArtsWave                          |         |                    |                    |      |  | 3 hou | rs ago |              |
|          | Fo: ArtsWave App<br>Subject: Update (   |         | tion to ArtsWave's | s Pride Grant Prog | gram |  |       |        |              |