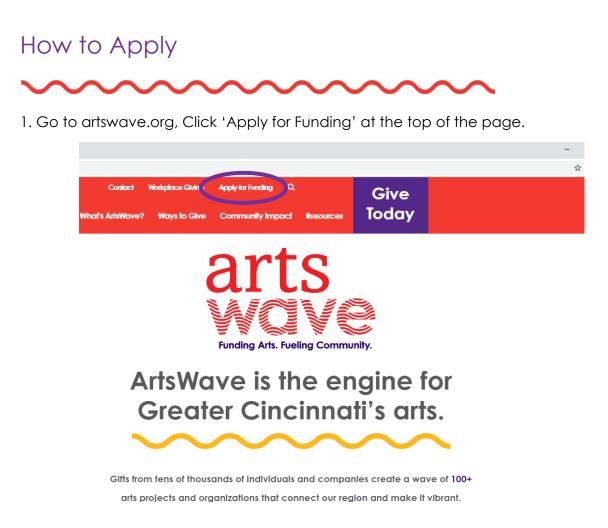

2. Select the grant program to which you would like to apply to, and click on the link to apply within the details section. You will then be directed to the online Submittable portal to complete your application.