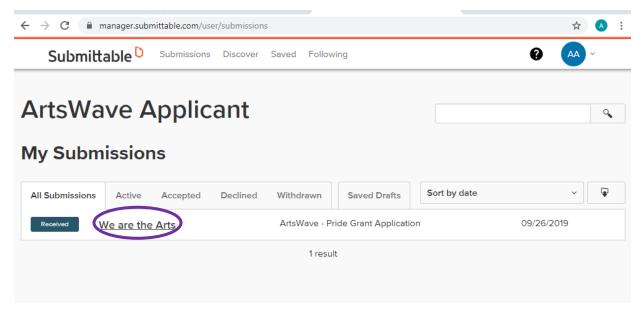

# Checking on the Status of your Application

1. You may log-in to check on the status of your application anytime. Upon logging-in after a submission, your portal will display as pictured below.

2. Your application status will always display within the submissions tab to the left of your application.

Received Status- Submission has been received

In-Progress- Application is currently under review

Accepted- Application Approved

Declined-Application Denied

Complete- All grant requirements have been fulfilled. Grant is now considered closed.